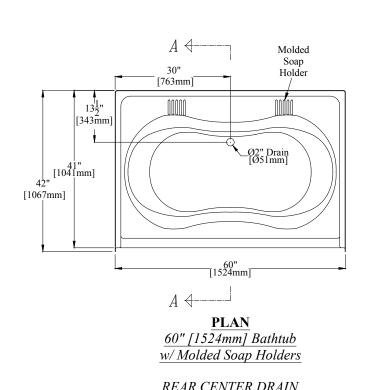

4" [102mm]

- Product complies with NAHB, HUD UM-73A, and ANSI-Z124.1.2
- Sufficient drain clearance to accommodate above the floor plumbing.
- \* Reinforced & slip resistant floor.
- Molded arm ledges in bathwell.
- Integral 1" [25mm] nailing flange.
- \* Factory drilled 2 1/2" [64mm] overflow.
- \* Bathwell Dimensions (At Top): W-55" [1397mm]
  - D-26" [660mm]
    - H-17" [432mm]
- \* Bathwell Dimensions (At Bottom): W-41" [1041mm] D-19 1/2" [495mm]
- Bathwell Capacity (At Overflow): 55 gal. [208L]
- Water Level (At Overflow): 13 3/4" [349mm]
- This unit is available without an overflow model becomes (3100XM)
- This unit is available with a removable access panel model
- (3100AX or 3100AXM)
- All dimensions +/- 1/2" [12.8mm]
- \* Clarion Bathware reserves the right to change design and/or dimensions.
- \* Dimensions are the same for RE, MP, and all other versions of this model.

| 3100X                                      |                                                    |                                                      |       |                                |
|--------------------------------------------|----------------------------------------------------|------------------------------------------------------|-------|--------------------------------|
| 60"[1524mm] Bathtub w/ Molded Soap Holders |                                                    |                                                      |       |                                |
| Clarion<br>BATHWARE                        | Phone: (814) 226-5374<br>Toll Free: (800) 576-9228 | Signatures For Approval:<br>Customer:<br>Arch./Engr: | Date: | Dwg. #<br>3100X-CUT            |
| 44 Amsler Ave.<br>Shippenville, PA 16254   | Fax: (814) 226-0730<br>www.clarionbathware.com     | Quote #:                                             |       | Dwg. By: NMH<br>DATE: 4/4/2017 |