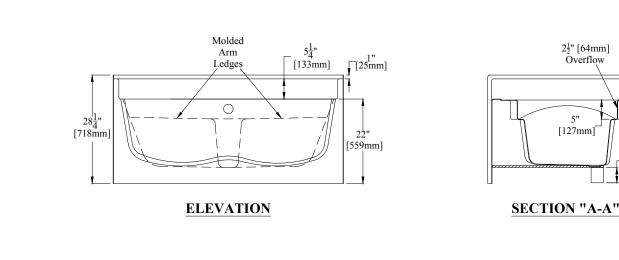

**PRODUCT SPECIFICATIONS:** 

Product has a Class B fire rating as determined by ASTM E-84 test method.

2<sup>1</sup>/<sub>2</sub>" [64mm]

Overflow

5"

[127mm]

19<sup>'</sup>

[497mm]

4" [102mm]

- Product complies with NAHB, HUD UM-73A, and ANSI-Z124.1.2
- Sufficient drain clearance to accommodate above the floor plumbing.
- \* Reinforced & slip resistant floor.
- Molded arm ledges in bathwell.
- Integral 1" [25mm] nailing flange.
- \* Factory drilled 2 1/2" [64mm] overflow.
- \* Bathwell Dimensions (At Top): W-55" [1397mm]
  - D-26" [660mm]
    - H-17" [432mm]
- \* Bathwell Dimensions (At Bottom): W-41" [1041mm] D-19 1/2" [495mm]
- Bathwell Capacity (At Overflow): 55 gal. [208L]
- Water Level (At Overflow): 13 3/4" [349mm]
- This unit is available without an overflow model becomes (3100XM)
- This unit is available with a removable access panel model
- (3100AX or 3100AXM)
- All dimensions +/- 1/2" [12.8mm]
- \* Clarion Bathware reserves the right to change design and/or dimensions.
- \* Dimensions are the same for RE, MP, and all other versions of this model.